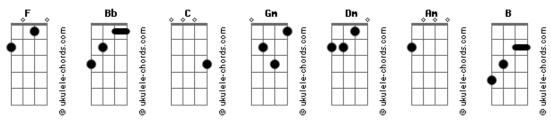

## **Ritchie Valens - Stay Beside Me**

```
Tom:

F
Intro: F Bb F Bb

F Bb F Bb

Stay beside me, here beside me
F Bb C Gm

Stay beside me day after day
F Bb F Bb
When I'm feeling blue, let me look at you
F Bb C F
Oh my darling, please won't you say

F Bb F Bb
You'll stay beside me, help & guide me
F Bb C Gm
Never never leave me alone
F Bb F Bb
Trust & love me, be proud of me
```

```
F Bb C F
Let me keep your heart for my own

Dm Am Gm F
With your love, you make me strong
Dm Am Gm C
Come to me where you belong

F Bb F Bb
Stay beside me, close beside me
F Bb C Gm
You must know it's you I adore
F B F Bb
You were meant for me, you will always be
F Bb C F
My true love forever more

[Final] Bb F Bb F
Bb F Bb F
```