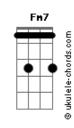

```
The night away
[Segunda Parte]
Turnin' me up and back off like this
What do you want? Do you not like it?
Gbm7
Stop teasin' me girl
Now you made me leave my heart out here
Nal didgo ollaga dasi saero nugunga
Got it on, did you?
Gbm7
Dalmatdeon uriga meon iut gateun nal
[Refrão]
     Em7
Maybe we could be
    Gbm7
Slow dancing until the morning
Em7
    A Gbm7
We could be romancing
   B7
The night away
[Final] Em7 A Fm7 B7
```