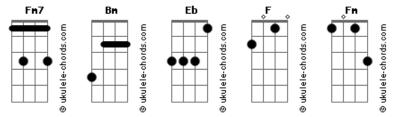

# **Urantia - Creation**

tom: Cm Intro: Cm Ab Bb In the beginning There was the word Then this word wished Perfection's disturbed The syllable splashed frequencies Full of love and meaning Starting a chain reaction Birth of the matter and feelings CmGods reunited To make a whole experience sight Deep dive in darkness To ascend and reach the light Be the destined Ab7M Born from the mud Fm7 To immensity Bb BmFrom above Be the destined Ab7M Born from the mud Fm7 To immensity Acordes

## Of creation

Creation be done!

```
( Cm
     Ab Ab )
( Eb
    F Eb
              Eb F)
( Ab
     Bb )
            Fm )
    Eb Bb
( Ab
            Bbadd9 )
( Gm Ab Eb
```

Parallel reality where love leads intentions

Out of space and time, a different dimension

Gods reunited

To make a whole experience sight

Deep dive in darkness

To ascend and reach the light

Be the destined Ab7M Born from the mud Fm7 To immensity Bb From above CmBe the destined Ab7M Born from the mud Fm7 To immensity Bb Of creation As long as Cm Bb Ego lives Dbm Cm Bb Cm The men are doomed Bh Blind on false control