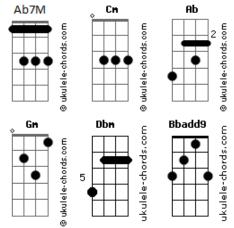

# **Urantia - Creation**

tom: Cm Intro: Cm Ab Bb In the beginning There was the word Then this word wished Perfection's disturbed The syllable splashed frequencies Full of love and meaning Starting a chain reaction Birth of the matter and feelings CmGods reunited To make a whole experience sight Deep dive in darkness To ascend and reach the light Be the destined Ab7M Born from the mud Fm7 To immensity Bb BmFrom above Be the destined Ab7M Born from the mud Fm7 To immensity Acordes

## Of creation

Creation be done!

```
( Cm
     Ab Ab )
( Eb
    F Eb
              Eb F)
( Ab
     Bb )
            Fm )
    Eb Bb
( Ab
            Bbadd9 )
( Gm Ab Eb
```

Parallel reality where love leads intentions

Out of space and time, a different dimension

Gods reunited

To make a whole experience sight

Deep dive in darkness

To ascend and reach the light

Be the destined Ab7M Born from the mud Fm7 To immensity Bb From above CmBe the destined Ab7M Born from the mud Fm7 To immensity Bb Of creation As long as Cm Bb Ego lives Dbm Cm Bb Cm The men are doomed Bh Blind on false control