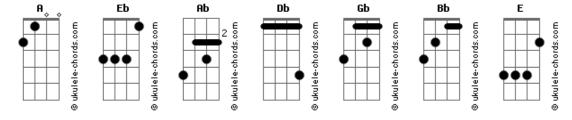

## U2 - I Will Follow

```
Tom: A
                                                                (Intro Parte 2)
                                                                Verso 3:
                                    Afinação: Eb Ab Db Gb Bb
Eb Intro:
                                                                I was on the inside When they pulled the four walls down
                                                                                    E
Parte 1 4x:
                                                                I was looking through the window I was lost, I am found
                                                                (Refrão 2x)
Parte 2 2x:
                                                                (Intro Parte 2)
                                                                Interlúdio:
Verso 1:
                                                                Your eyes make a circle
I was on the outside when you said you said you needed me
                                                                I see you when I go in there
I was looking at myself, I was blind could not see
                                                                 Your eyes, your eyes...
(Intro Parte 2)
                                                                (Intro Parte 2)
Verso 2:
                                                                Refrão 2x:
A boy tries hard to be a man
                                                                Walk away, walk away
His mother takes him by his hand
                                                                Walk away, walk away
If he stops to think he starts to cry
                                                                I will follow
                                                                   I will follow
Refrão 2x:
Walk away, walk away
                                                                   I will follow
Walk away, walk away
                                                                   I will follow
I will follow
                                                                (Intro Parte 2)
```