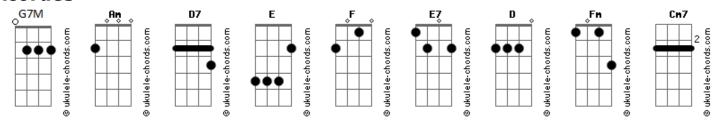

## Tyler, The Creator - Like Him (feat. Lola Young)

```
D7
                                                            'Cause everything worked out without him (Like what?)
               tom:
              Am
       [Primeira Parte]
                                                           Like him (Like what?)
                                                                E7
                       D7
                                                           Like him
She said that I make expressions like him
                                                            [Refrão]
         D7
My legs to my shoulders and my chin like him
              D7
                                                           Mama, I'm chasing a ghost
My waist and my posture like him
                                                                 G7M
                                                           I don't know who he is
Like him
                                                           Mama, I'm chasing a ghost
             Am
Like him, like him, like him
                                                                 G7M
                                                           I don't know where he is
[Refrão]
                                                                           D7
                                                           Am
                                                           Mama, I'm chasing a ghost
                                                             G7M E Am
Mama, I'm chasing a ghost
                                                           Do I look
     G7M
I don't know who he is
                                                            [Ponte]
                 D7
                                                            ( Am D7 G7M )
Mama, I'm chasing a ghost
     G7M
I don't know where he is
                                                           Like him
           D7
Mama, I'm chasing a ghost
                                                            Am D7 G7M
 G7M
Do I look like him? (Like what?)
                                                           Like him
                                                           Am
Like him (Like what?)
                                                           I decided to really get that love inside of you
Like him (Like what?)
                                                           I would never ever lie to you (Yeah)
Like him (La-la-la)
                                                           You ain't ever gotta lie to me
[Interlúdio] Am D7 G7M E
                                                           I'm everything that I strive to be
[Segunda Parte]
                                                            So do I look like him?
                                                                          Am G7M D
                                                           Do I look like him?
Give me love and affection
     G7M E
                                                            (Like him, like him, like him, like him)
Attention, protection (Go)
                                                                          Am Fm Cm7
                                                            I don't look like him
          Am
How could I ever miss a chance (Go)
                                                            [Final] Am D7 G7M E
Am D7 G7M E
  G7M E
That I never had?
     D7
I would never judge ya
```