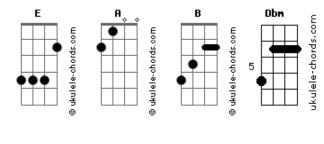

## Ty Herndon - It Must Be Love

| Tom: E<br>Intro: E A E A E<br>E E AE<br>I just dropped her off, I'm thinking "Oh what a night"<br>E E AE<br>I ought to be flying but I'm sittin here at this green light<br>A E AE<br>I thought I was in control, thought I knew where I wanted to<br>go<br>B<br>She's got me turned inside out, I'm wonderin' what it's all<br>about | I just missed my turn, guess I'm not thinking straight<br>E E E<br>AE<br>Oh and what's with this car, it's driving me back to her place<br>A E<br>I'm out here circling around, I've already covered this ground<br>B<br>These feelings just can't be denied, so what am I trying to<br>decide<br>repeat chorus |
|---------------------------------------------------------------------------------------------------------------------------------------------------------------------------------------------------------------------------------------------------------------------------------------------------------------------------------------|-----------------------------------------------------------------------------------------------------------------------------------------------------------------------------------------------------------------------------------------------------------------------------------------------------------------|
|                                                                                                                                                                                                                                                                                                                                       | Leads<br>repeat chorus<br>then<br>E A                                                                                                                                                                                                                                                                           |
| E A B                                                                                                                                                                                                                                                                                                                                 | Does she trouble your mind?                                                                                                                                                                                                                                                                                     |
| Is she there in your dreams? I don't know, I can't sleep                                                                                                                                                                                                                                                                              | В                                                                                                                                                                                                                                                                                                               |
| E A B                                                                                                                                                                                                                                                                                                                                 | It's no trouble at all                                                                                                                                                                                                                                                                                          |
| Is she breaking your heart? Yeah, but isn't it sweet?                                                                                                                                                                                                                                                                                 | E A B E                                                                                                                                                                                                                                                                                                         |
| Dbm A B                                                                                                                                                                                                                                                                                                                               | Oh I don't know but something tells me it must be love.                                                                                                                                                                                                                                                         |
| (then bass walk)                                                                                                                                                                                                                                                                                                                      | E A                                                                                                                                                                                                                                                                                                             |
| Does she know how you feel? It's right on the tip of my tongue                                                                                                                                                                                                                                                                        | I don't know but something tells me                                                                                                                                                                                                                                                                             |
| Are you walking on air? Well I'm sure feeling tall                                                                                                                                                                                                                                                                                    | Oh I don't know but something tells me it must be love                                                                                                                                                                                                                                                          |
| F A B                                                                                                                                                                                                                                                                                                                                 | F A                                                                                                                                                                                                                                                                                                             |
| Does she trouble your mind? It's no trouble at all                                                                                                                                                                                                                                                                                    | I don't know but something tells me                                                                                                                                                                                                                                                                             |
| E A B E                                                                                                                                                                                                                                                                                                                               | E A B E AE                                                                                                                                                                                                                                                                                                      |
| Oh I don't know but something tells me it must be love.                                                                                                                                                                                                                                                                               | Oh I don't know but something tells me it must be love.                                                                                                                                                                                                                                                         |
|                                                                                                                                                                                                                                                                                                                                       | ·                                                                                                                                                                                                                                                                                                               |
|                                                                                                                                                                                                                                                                                                                                       | EADGBE                                                                                                                                                                                                                                                                                                          |
| Verse 2                                                                                                                                                                                                                                                                                                                               | El4-42-2Echord -                                                                                                                                                                                                                                                                                                |
| E E AE                                                                                                                                                                                                                                                                                                                                |                                                                                                                                                                                                                                                                                                                 |