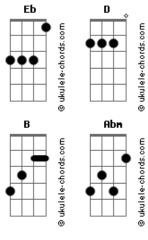

## Ty Herndon - Heart Half Empty

Tom: Eb

(com acordes na forma de D) Capostraste na lª casa (capo 1st fret)

Bm G A

A D G There?some left over wine in the cupboard A D G ?out a half a glass left for the road A D G Em Here?a toast to the time we were lovers A Then I? go