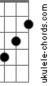

## Ty Herndon - Heart Half Empty

Tom: Eb

(com acordes na forma de D) Capostraste na lª casa (capo 1st fret)

Bm G A

A D G There?some left over wine in the cupboard A D G ?out a half a glass left for the road A D G Em Here?a toast to the time we were lovers A Then I? go