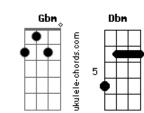

E A D Your bags are all packed in the hallway E A D E The boxes are stacked on the lawn A D You kiss me goodbye just like always

Acordes

En

ikulele-chords.com

 Bm
 E

 And you? gone
 D

 D
 Gbm
 E

 A
 Trembling hands or nerves of steel

 D
 E
 Gbm

 D
 E
 Gbm

 Someone tell me what to feel

D Is my heart half full or half empty Gbm D Is our love like the wine in this glass D E A Gbm You drink like there?no tomorrow Bm E So sure it will always last Α D Will the memories taste sweet as they linger Gbm D E Or the bitterness stay on my tongue A Gbm D Α Is my heart half full of the love you gave me D Α Gbm Or my heart half empty (half empty) cause your love is gone D Gbm F Α Should I laugh or should I cry D E Gbm Love you, hate you, live or die