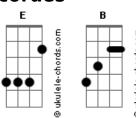

## Twisted Sister - I Am (I'm Me)

```
tom:
               Ε
       F
             R
I am: i'm me
Who are you to look down
At what i believe?
I'm on to your thinking
And how you deceive
Well, you can't abuse me
I won't stand no more
Yes, i know the reasons
Yes, i know the score
Е В
I am, and i'll be
  В
      E E
I will, you'll see
Е В
           F B
I am, and i'll be
    Е
I am: i'm me
How i tried to please you
Live the way you said
Do the things that you do
Like the living dead
Then the truth it hit me
Got me off my knees
It's my life i'm living
I'll live as i please
F B
I am, and i'll be
 B E
I will, you'll see
```

## **Acordes**

```
E B E B
I am, and i'll be
I am: i'm me
Now's the time to stand tall
Start your life anew
Freedom lies in your heart
Now's the time for you
Е В
I am, and i'll be
 В
I will, you'll see
Е В
I am, and i'll be
I am: i'm me
E B E
I am, i'm me
 В
I am, i'm me
           Е
Can't you see?, can't you see?
 E B
I'm me, i'm me, me, me, me
E B
      Е
I am: i'm me
 В
I am: i'm me
            E E B
Can't you see?, can't you see?
 E B
               F
I'm me, i'm me, i'm me
 B E
I am: i'm me
Е В
I am: i'm me \,
Can't you see that i'm me \,
I'm me, i'm me, look at me
В
       F
I am: i'm me
E B
I am: i'm me
```