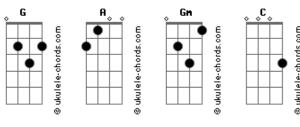

## Twin Peaks - Walk To The One You Love

```
Intro: G G G A G
G G G A G
  [Verse]
 I will let you walk to the one you love % \left\{ 1,2,\ldots ,n\right\} =\left\{ 1,2,
                                  Gm A C
 I will let you walk to the one you love
            C A C G
 But who is the one you love?
                                      C A C G
 But tell me who is the one you love?
 [Verse]
 Who when bashed and bruised will tend your wounds?
           G Gm A C G
 Who will aid you with their point of view?
 Oh tell me who is the one you love?
 C A C G
Oh tell me who is the one you love?
 [Pre-Chorus]
G G A C G
I would hate to see you walk away
G G A C G
But I won't cry or beg for you to stay
 [Solo] G C A C G G C A C G
                                                                  C A C
```

## **Acordes**

```
If you would use the one you love
     СА
           C G
You're gonna lose the one you love
Who will take you down to up above?
G Gm A C G
Who will greet you with leather gloves?
Oh, tell me who is the one you love?
 C A C G
Oh, tell me who is the one you love?
   G
         A C G
I would hate to see you walk away
  G G A C G
But I won't cry or beg for you to stay
If you would use the one you love
    СА
           C G
You're gonna lose the one you love
I will let you walk to the one you love
 G Gm A C G
I will let you walk to the one you love
( G G G A G )
( G G G A G )
```