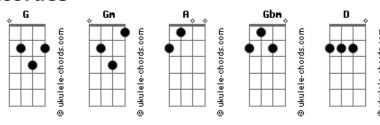

## Twin Cabins - Swing Lynn

G Gm
Hey there little honey won't you groove
A Gbm
I've been trying all night to dance with you
G Gm
Hey there little lonely won't you stay
A Gbm
I said: I would rather die than feel this pain
G Gm
You said: I know I feel very much the same
A
But I am afraid that I don't know
Gbm
Knowing is not my thing
G Gm
But I would like to dance with you
A
Awkwardly in haze
Gbm
To this little tune
D A
It goes

## Gm Hey there little honey won't you groove A Gbm I've been trying all night to dance with you G Gm Hey there little lonely won't you stay A Gbm I said: I would rather die than feel this pain G Gm You said: I know I feel very much the same A But I am afraid that I don't know Gbm Knowing is not my thing G Gm But I'm sure, I want to be with you A Awkwardly in haze Gbm To our little tune D A It goes D A Well if you are sure Well I know I'm sure