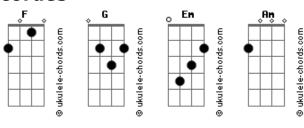

## Twenty One Pilots - The Hype

```
Tom: F
Intro: F G Em Am

F G Sometimes I feel cold, even paralyzed
Em Am My interior world needs to sanitize
F G It might take some friends and a warmer shirt
Em Am But you don't get thick skin without getting burnt