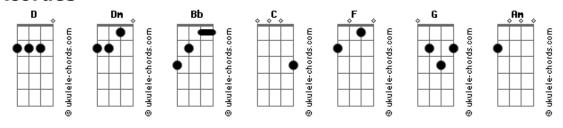

this
room
Anytime will do, my love
                  C
Anytime will do, the choicest words will take me back to you
    G
Oh oh ohooooh
Oh my reddest rose, caldera, set it off
   D Bb
How your fire grows hermosa caldera glistening
              Bb
Through your fussed blows careen your caldera set it off
  D Bb
                                  Am
As your body flows the second hand flashes passes
Over your skin like time
Anytime will do, my love
           F
Anytime will do, my love
           F C Dm
Anytime will do, my love
Anytime will do, my love
But anytime will do, my love
Anytime will do, no choice of words will break me from this
Bb
Anytime will do, my love
                            Dm
Anytime will do, the choicest words will take me back to you
Oh oh ohooooh
```

## **Acordes**