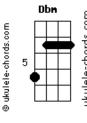

## **Turnstile - Alien Love Call**

tom: Intro: A7M Abm [Refrão] A7M Can't be the only one A7M Can't be the only one A7M Can't be the only one [Primeira Parte] Dbm All my glow is on Can the will be strong? A7M Can't be the only one [Refrão] Can't be the only one A7M Abm Can't be the only one A7M Can't be the only one

All my glow is on Dbm Can the will be strong? ( A7M Abm ) [Refrão] A7M Can't be the only one A7M Abm Can't be the only one A7M Can't be the only one [Terceira Parte] Light inside of me, hard enough to see What else could it mean? Love is in the heart, it came like a dream Loners out to roam, sewn at the seam Light inside of me, hard enough to be