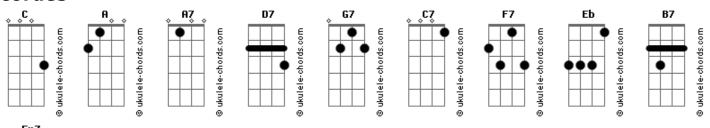

## **Tuba Skinny - I get the blues**

Tom: C

C

A

A7

Baby, I'm so blue, so blue 'bout you, sweet baby D7

'Cause your lovin' is so soft, and warm

C

Then I get the blues, deep down in my heart, sweet babe D7

'Cause I'm a many miles from your lovin' and home C

Now, listen here, sweet baby, please listen to me F7

I know that your lovin' is the best that I ever seen C

Then I get so blue, so blue 'bout you, sweet baby Em7

C

G7

'Cause your lovin' is so soft...and warm Baby, I'm so blue, so blue 'bout you, sweet baby D7 C G7 D7 'Cause your lovin' is so soft, Then I get the blues, deep down in my heart, sweet babe 'Cause I'm a many miles from your lovin' and home I really can't Now, listen here, sweet baby, understand Eb Thinkin' 'bout your lovin', mixed with some other man A A7 Then I get so blue, so blue 'bout you, sweet baby Em7 'Cause your lovin' is ...so soft ... and ... warm

## **Acordes**