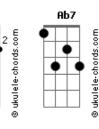

## Tuany - Hm.

tom: Ebm7 Bbm7 Hm, your hand in my skin F#7M Hm, I?ll let you come in Bbm7 Hm, you come when it?s dark Hm, to make your work of art Bbm7 Hm, you?re driving in my car F#7M Hm, please take me very far Bbm7 Hm, don?t take me Home Ebm7 Hm, I want to be alone, together Cm7
We make living easy
Ebm7 When we go down the road Cm7 Ab7 I want to be busy Bb7 When you?re in control Hm, hear the waves breaking