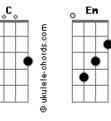

## **Triskell - Empty Shack**

```
Tom: G
And then when the rain
Must go away
                   C
I was there in the ancient hall
And then when the rain
   G Em
Must go away
                   C
                                        Em
I was there in the sunlight drifting
And then when the tides
     G
Must have a change
I was there with the darkest cloud {\sf G}
And then when the tides
    G Em
Must come again
 C C Em
We were calmly seeking refuge
I was standing alone in the darkness \begin{tabular}{lll} Em & D \end{tabular}
Crying out when I went mad
Feeling my soul become magic
```

```
And then when the wind
Must blow away
 I was there in an empty shack G
 And then wehn the wind
                                                      G Em
Must blow my mind
 I was feeling the whole world embrace me
 I was standing alone in the darkness % \left( 1\right) =\left( 1\right) \left( 1\right) \left(
Crying out when I went mad
                                                                                                                                                                                                                                         Bm C Bm
 Feeling my soul become magic
Yeah my mind, an empty shack
                                            Bm
                                                                                                                                                                                                                                            Em
   Yeah my_mind, an empty_shack
                                                                      Bm
                                                                                                                                                                                                                                   Em
 And I was there, yeah yeah, yeah
I was standing alone in the darkness \operatorname{\mathsf{Em}} D
 Crying out when I went mad
                                                                                                                                                                                              Bm
 Feeling my soul become magic
```