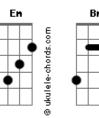

```
And then when the wind
Must blow away
 I was there in an empty shack G
 And then wehn the wind
                                                      G Em
Must blow my mind
 I was feeling the whole world embrace me
 I was standing alone in the darkness % \left( 1\right) =\left( 1\right) \left( 1\right) \left(
Crying out when I went mad
                                                                                                                                                                                                                                         Bm C Bm
 Feeling my soul become magic
Yeah my mind, an empty shack
                                            Bm
                                                                                                                                                                                                                                            Em
   Yeah my_mind, an empty_shack
                                                                      Bm
                                                                                                                                                                                                                                   Em
 And I was there, yeah yeah, yeah
I was standing alone in the darkness \operatorname{\mathsf{Em}} D
 Crying out when I went mad
                                                                                                                                                                                              Bm
 Feeling my soul become magic
```