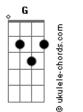

## **Triskell - Empty Shack**

```
Tom: G
And then when the rain
Must go away
                   C
I was there in the ancient hall
And then when the rain
   G Em
Must go away
                   C
                                        Em
I was there in the sunlight drifting
And then when the tides
     G
Must have a change
I was there with the darkest cloud {\sf G}
And then when the tides
    G Em
Must come again
 C C Em
We were calmly seeking refuge
I was standing alone in the darkness \begin{tabular}{lll} Em & D \end{tabular}
Crying out when I went mad
Feeling my soul become magic
```