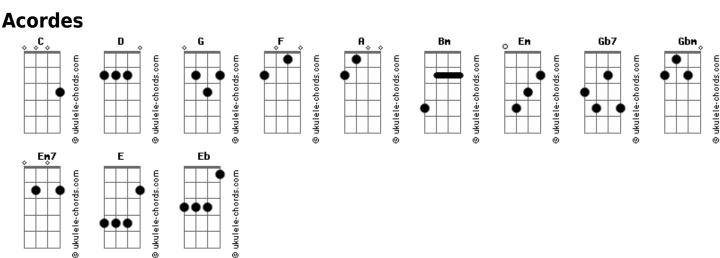

## Tom: C

(com acordes na forma de D ) Afinação: D G C F A D D

Α

A

G A Bm A In New York - Rio - Tokyo

D Bm When I watch you dancing

Em I begin to feel like all romancing

D Bm Groovin' movin' shakin

Em

All the time your hear that sound of dancing

(D Bm Em A ) In New York - Rio - Tokyo Or any other place you see You feel that dancing fantasy

ā

In New York - Rio - Tokyo Or any other place around D G A That magical big city sound

## (D Bm Em A)

Now let's come together get the groove allright and you'll feel better Groovin' movin' shakin all the time you hear that sound of dancing

In New York - Rio- Tokyo

D Gb7 G Bm When you dance close to me G Gb7 Bm when I dance close to you Gbm Em Α when we are together then you'll say G Α that our love is here to stay

Bm

(D G Em7) G E Eb

## (D Bm Em A ) When I watch you dancing I begin to feel like all romancing

Groovin' movin' shakin'...