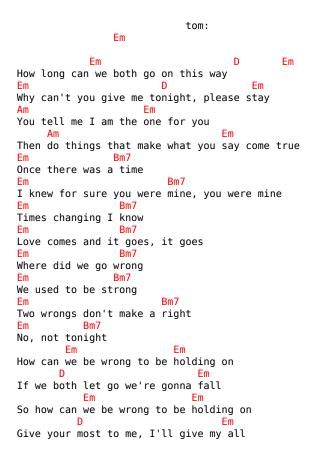

## **Acordes**

```
(Em D Em D)
          Fm
If what you tell me you feel is real {\sf Em} {\sf D} {\sf Em}
Then why can't you understand how I feel
                      Em
When will you show me you really care
How will I know if you're never here
Once there was a time
                       Bm7
I knew for sure you were mine, you were mine
                Bm7
Times changing I know
Love comes and it goes, it goes
               Bm7
Where did we go wrong
 Em Bm7
We used to be strong
 Em
Two wrongs don't make a right
Em Bm7
No, not tonight
    Fm
How can we be wrong to be holding on
    D
If we both let go we're gonna fall
   Em
So how can we be wrong to be holding on
       D
Give your most to me, I'll give my all
 Em D Em D
How can we be wrong
```