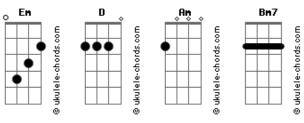

## **Acordes**

```
(Em D Em D)
          Fm
If what you tell me you feel is real {\sf Em} {\sf D} {\sf Em}
Then why can't you understand how I feel
                      Em
When will you show me you really care
How will I know if you're never here
Once there was a time
                       Bm7
I knew for sure you were mine, you were mine
                Bm7
Times changing I know
Love comes and it goes, it goes
               Bm7
Where did we go wrong
 Em Bm7
We used to be strong
 Em
Two wrongs don't make a right
Em Bm7
No, not tonight
    Fm
How can we be wrong to be holding on
    D
If we both let go we're gonna fall
   Em
So how can we be wrong to be holding on
       D
Give your most to me, I'll give my all
 Em D Em D
How can we be wrong
```