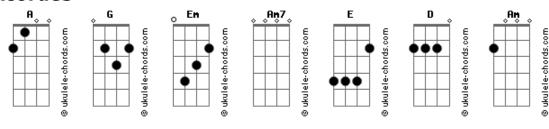

Surely, you've been going to early.
Hurry, cause no one's gonna be stopped, no, no, no, no.
```

```
Not if you sing, sing
sing, sing, sing, sing,
                        D
For the love you bring won't mean a thing
         Am
                        G
Unless you sing, sing, sing, sing, sing, sing, sing.
VERSE 3:
                               Am7
Baby, there's something going on today.
      Em
But I say nothing, nothing, nothing,
Nothing, nothing, nothing, nothing...
CHOURS:
          G
               D Am
Not if you sing, sing
sing, sing, sing, sing,
For the love you bring won't mean a thing
Unless you sing, sing, sing, sing, sing.
              D Am
Oh baby, sing, sing
sing, sing, sing, sing,
For the love you bring won't mean a thing
Unless you sing, sing, sing, sing.
```

## Acordes