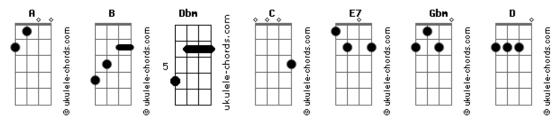

## **Travis - Dear Diary**

```
(com acordes na forma de
                                              A )
Capostraste na 2ª casa
 tabbed by Sylvio Furtado
CAPO 2
-----
Chords:
D x00232
D x00234
A x02220
A x02230
Dbm 446654
C 332010
E7 020100
Gbm 244222
Intro: D D D D
Dear Diary
D D A A
What is wrong with me?
D D Dbm [
'Cos I'm fine between the lines
D D Dbm
Be not afraid
          Dbm
```