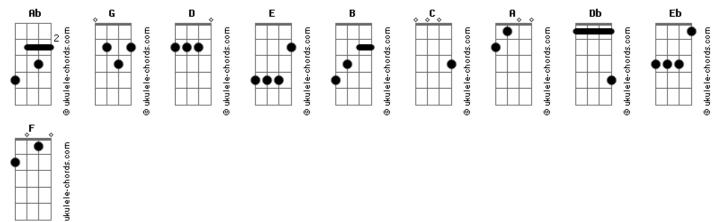

- Glenda And The Test Tube Baby

Tom: Ab On How To Have A Test Tube Baby (intro 2x) G D E B E B D DΕ E В В G D Victory If Glenda She, Had A Baby, Oooee (2x) G В Things Were Looking Gloomy And Glenda She Was Sad (solo) D С G Kevin Had Been Out With Carol Sands G But Glenda She Though Surely Ab Glenda's Dad Had Just Died And She Was Unhappy D В С It Can't Be That Bad, If I Had A Baby Ab Eb Db If Only She Could Have A Baaaby G D E B E B D Victory If Glenda She, Had A Baby, Oooee (2x) Ab C So To The Disapproval Of Kevin And His Mam Db Eb She Signed Up For A Baby G В Glenda Went Round To The Doctors The Next Day AbEbFCFCEbVictoryIf GlendaShe, HadABaby, 000ee (4x) C G D You Can't Have A Baby, That's What He Said В G Glenda Did Not Give Up She's Got This Book To Read (Ab Db Ab) D С

## Acordes