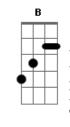

## The Toy Dolls - Alfie From The Bronx

Tom: D Intro:

Verso: D-A-B-F#-G-A-D-A

D-A-B-F#-G-A-D

Alfie, Can See Johnny And Freddie Outside The Bronx

And He, Will Be Happy With This Memory

Refrão:

D A Gb And It's All Echoes, Where Alfie Goes