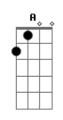

## The Toy Dolls - Alfie From The Bronx

Tom: D Intro:

Verso: D-A-B-F#-G-A-D-A

D-A-B-F#-G-A-D

Alfie, Can See Johnny And Freddie Outside The Bronx

And He, Will Be Happy With This Memory

Refrão:

D A Gb And It's All Echoes, Where Alfie Goes