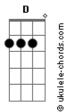

## The Toy Dolls - Alfie From The Bronx

Tom: D Intro:

Verso: D-A-B-F#-G-A-D-A

D-A-B-F#-G-A-D

Alfie, Can See Johnny And Freddie Outside The Bronx

And He, Will Be Happy With This Memory

Refrão:

D A Gb And It's All Echoes, Where Alfie Goes