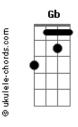

## The Toy Dolls - Alfie From The Bronx

Tom: D Intro:

Verso: D-A-B-F#-G-A-D-A

D-A-B-F#-G-A-D

Alfie, Can See Johnny And Freddie Outside The Bronx

And He, Will Be Happy With This Memory

Refrão:

D A Gb And It's All Echoes, Where Alfie Goes