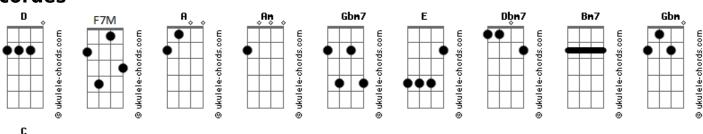

## **Toto - While My Guitar Gently Sweeps**

```
Tom: A
  Am
                             Gbm7
                 Am
I look at you all see the love there that's sleeping
                            F#m7(#5)
While my guitar gently weeps
                        Gbm7
             Am
I look at the floor and I see it needs sweeping
             \mathsf{Am}
                          F#m7(#5)
Still my guitar gently weeps
               Dbm7 F#M7
                            Dbm7
                                     Bm7
I don't know why nobody told you
                                   Gbm E
How to unfold your love
               Dbm7 F#M7
I don't know how someone controlled you
                              E Gbm E
They bought and sold you
                          Gbm7
I look at you all see the love there that's sleeping
             \mathsf{Am}
While my guitar gently weeps
Solo: Am - Am - Gbm7 - FM7
Am - Am - D - E
Am - Am - Gbm7 - FM7
Am - Am - C - E
```

```
Dbm7 F#M7
I don't know why nobody told you
                                         Gbm F
How to unfold your love
                  Dbm7 F#M7
                                  Dbm7
                                                         Bm7
I don't know how someone controlled you
They bought and sold you
                              Gbm7
                                           F7M
I look at you all see the love there that's sleeping
               \mathsf{Am}
                               F#m7(#5)
While my guitar gently weeps
                                      F7M
                \mathsf{Am}
I look at the floor
Still my guitar gently weeps
Solo 2: Am - Am - Gbm7 - FM7
Am - Am - D - E
Am - Am - Gbm7 - FM7
Am - Am - D - E
Am - Am - Gbm7 - FM7
Am - Am - D - E
Am - Am - Gbm7 - FM7
Am - Am - D - E
Am - Am - Gbm7 - FM7
Am - Am - C - E - Am
```

## **Acordes**