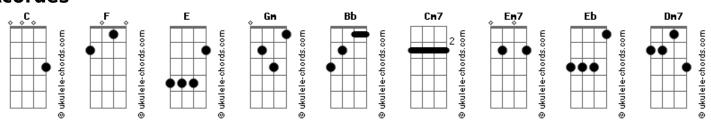

## Toto - Rosanna

tom:

```
Refrão:
Meet you all the way,
         Cm7
Meet you all the way, Rosanna
         Cm7
Meet you all the way,
         Cm7
Meet you all the way, Rosanna
Refrão:
Primeira Parte - Com Variação:
I can see your face
still shining through the window On the otherside
Rosanna, Rosanna
   I didn't know that a girl like you
               Em7
Could make me feel so sad, Rosanna
All I wanna tell you
Is now you'll never ever have to compromise
Rosanna, Rosanna
       I never thought that losing you
           Dm7
Could ever hurt so bad
Segunda Parte:
Not quite a year since she went away, Rosanna
  Now she's gone and I have to say
(Refrão)
( F Em7 )
```

Segunda Parte:

Gm F Bb F

Not quite a year since she went away, Rosanna
Gm F Bb F

Now she's gone and I have to say
(Guitarra 1)

(Segunda parte) (Refrão 2x) (Solo Improvisado) Guitarra 2 - Base Solo Improvisado:

## **Acordes**