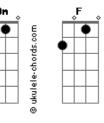

## **Tori Kelly - Upside Down**

```
Tom: C
You have flipped my view
Yeah, I'm not used to these changes
                    Dm
All these brand new feelings I can't explain
But somehow I like it
          Dm
And if I, find out
     F
That you feel, the same way
     G
                Dm
As I do, I will love you
As soon as I can stand up straight, ohh
You got me walking sideways
              Am
Spinning all around
Dizzy because you flip my world
Upside down
Upside down
             Dm
I've been so confused
```