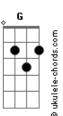

```
I wouldn't normally fall for someone quite like you
I'm tripping over my own thoughts
                   Αm
But baby I really like you a lot
( G - Dm - F - Am )
(I wonder if you feel the same)
If you feel the same way
(I wouldn't know just what to do)
Cause I can't even stand up straight
You got me walking sideways
Spinning all around
Dizzy because you flip my world
Upside down
Am
Upside down
 (G - Dm - F - Am)
Can somebody tell me why I feel this way
24/7 you're always on my brain
I can't really put my finger on it but
(You got me so twisted)
I've had crushes before, but it's not the same
2)
Something different about you, I can't explain
Baby you're making me insane
(You got me so twisted)
```