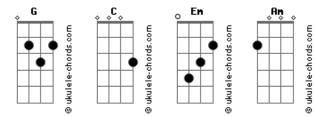

## **Tori Kelly - Reach Your Heart**

Tom: G You should let me know **C**) Refrão : (com acordes na forma de Capostraste na 7ª casa Am G If I could just reach your heart Verso 1 : Em Am Em С I can't really tell what you're feelin Then I could know what you're thinkin C G G Am All I know is i would really like to be with you If I could just reach your heart Em Em If you could only see Then I could know what you're feelin Am Verso 3(mesma progressão dos versos 1 e 2) : We could be like a melody You're heart Carried by the wind I'm gonna reach for it And when I get it imma never let it go G And sung by the trees Cuz, you got that special thing Makes me wanna sing I wish I could know how you feel about me Verso 2 : Em Am Ohhh baby tell me do you love me Ponte : G С G Am Do you have any feelings for me Ohhh baby give me a sign Am Em С Em You and me we'd fit together perfectly Or am I just wastin my time Am G Baby don't you think so So many thoughts running through my brain G Fm