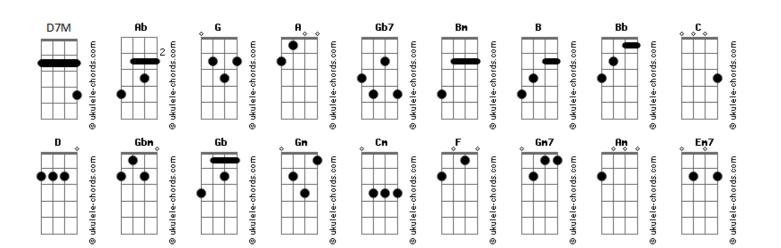

## Tori Kelly - Masterpiece

Tom: Ab (forma dos acordes no tom de G)Capostraste na lª casa Intro: G Ooh It's so crazy to me Ooh How mistakes can be Ab G Gb7 Bm Ooh A blessing in disguise GAG BG Lord, I'm so glad You're making me A masterpiece Bb C D Ma-ster-piece Hit me! D When You look at me Gbm Gb Do You see a work of art in the making? A sketch of what I'll be G Gm I wonder what You see in me D Like what do You think? Gbm Gb When my life is not a melody in the morning С And I feel off key, yeah G Gm Do You still believe in me? A#7M Like a symphony, hey D You know how to make all things work together Cm F Crazy how mistakes can be miracles in disguise That's why tonight I pray Don't take Your love away G Forever in Your embrace Gm7 Without You I'm like a storm with no end D Tossed by the wind and sea B And when I'm incomplete Am G Em7 Just one request from me G Gbm God take my heart forever, it's Yours Bb C D Make me Your masterpiece D When You look at me Gb Gbm Do I make You smile at what You're creating? С Working patiently with me G Gm Appreciate that I am worth Your time A#7M 'Cause I wanna be, aye D C Be the stone that You turned into Your treasure F Cm D Crazy how mistakes can be miracles in disguise D

## Acordes

That's why tonight I pray Don't take Your love away Forever in Your embrace Gm7 Without You I'm like a storm with no end D Tossed by the wind and sea B And when I'm incomplete Am G Em7 Just one request from me G Gbm God take my heart forever, it's Yours Bb G Gbm Em D Bb Am G Make me Your masterpiece G A Gm Em Eb It's what I wanna be D7M В So I pray, don't take Your love away G Forever in Your embrace Gm7 Without You I'm like a storm with no end D Tossed by the wind and sea В And when I'm incomplete Am G C Just one request from me Gbm G God take my heart forever, it's Yours Make me Your master

D Uh, now you know that you're a masterpiece You probably feel like a catastrophe Gbm You in the mirror everyday saying "uh" like Master P Ain't really how it have to be Now hold up (listen) You acting totally different You got a whole new position You are the Ronnie Bobby Ricky whole New Edition You think I'm totally kidding but hold up a minute Don't compare yourself with none of them Gbm You one of one and ain't no synonym A Master Artist take a mess and make a masterpiece And look at you, you been a gem (facts) You Shinin' G Gbm God take my heart forever, it's Yours G Gbm Em D Bb Am G Bb Make me Your masterpiece (Oh oh)