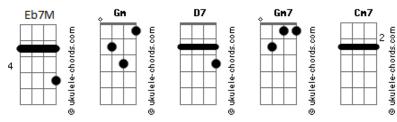

feel some type of way, yeah (Make you bounce, make you bounce) It go like, de-de-deh, de-deh It go like, de-de-deh, de-deh Eb7M D7 Yeah, oh yeah, yeah [Ponte 2] Cm7 You don't wanna cut If it's not with me Eb7M You ain't get this love Gm7 From nobody else Cm7 I'm the only one you know Eb7M Who take control Oh, oh, woah, yeah

Eb7M

[Refrão] Cm7 You don't wanna cut If it's not with me Eb7M (Not with me) You ain't get this love Gm7 From nobody else Cm7 I'm the only one you know Eb7M Who take control I know you know (Ooh, I know you know) You don't wanna cut If it's not with me Eb7M (Not with me) You ain't get this love From somebody else Cm7 I'm the only one you know Eb7M Who take control

I know you know

It go like, de-de-deh, de-deh It go like, de-de-deh, de-deh

[Final]

## **Acordes**