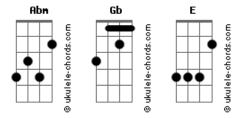

## **Topic - Breaking Me**

Abm

tom:

[Primeira Parte]

## Abm

Call me what you wanna, I'll be what you wanna Gb I've been here a thousand times,?eh-eh E Fallin'?for another, I?don't even bother Gb I could do it?all my life

[Pré-Refrão]

Abm So tell me if you wanna 'cause I got this feeling Gb I wanna hear you say it 'cause I can't believe it E With every touch of you, it's like I've started dreaming Gb Guess heaven's not that far away