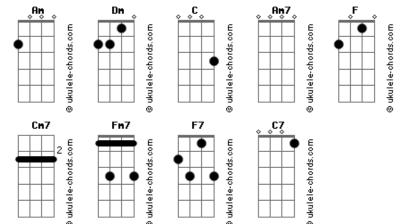

## **Tony Bennett - My Funny Valentine**

E7

Tom: C

Am Am7 Am7 Am My funny valentine, sweet, comic valentine -

FDm7DmE7DmYou make me smile with my heart.

Am E7 Am7 Am Your looks are laughable, unphotographable,

FDm7FmG7Yet you're my favorite work of art.

Bridge:

C G7 C Is your figure less than Greek?

Dm7 G7 C Dm7 C Is your mouth a little weak?

Dm7G7Cm7E7E7AmFm7F7When you open it to speak, are you smart?

## Acordes

E7 Am Am7 But don't change a hair for me, Am7 Am Not if you care for me -

F Bm7- E7 Am C7 Stay, little val - en - tine, stay!

FFm7Dm7G7CF7E7Each day is val - en - tine's day.

Bridge:

E7AmAm7But don't change a hair for me,

Am7 Am Not if you care for me -

Dn7

ukulele-chords.com

FBm7-E7AmC7Stay, little val - en - tine, stay!FFm7Dm7G7CFdimCm7Each day is val - en - tine's day.