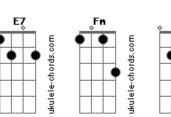

## **Tony Bennett - My Funny Valentine**

E7

Tom: C

Am Am7 Am7 Am My funny valentine, sweet, comic valentine -

FDm7DmE7DmYou make me smile with my heart.

Am E7 Am7 Am Your looks are laughable, unphotographable,

FDm7FmG7Yet you're my favorite work of art.

Bridge:

C G7 C Is your figure less than Greek?

Dm7 G7 C Dm7 C Is your mouth a little weak?

Dm7G7Cm7E7E7AmFm7F7When you open it to speak, are you smart?

## Acordes

E7 Am Am7 But don't change a hair for me, Am7 Am Not if you care for me -

F Bm7- E7 Am C7 Stay, little val - en - tine, stay!

FFm7Dm7G7CF7E7Each day is val - en - tine's day.

Bridge:

E7AmAm7But don't change a hair for me,