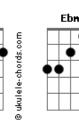

## **Tontom - Sunshine**

tom: Intro: Ebm Bbm B7 Db Sunshine, take your time

B7 Remember me if you don't mind Bbm Sunshine, love is blind В7 If you want me, then you'll be mine Sun in my eyes, ooh You make me crazy inside I don't wanna waste your time I just wanna call you're mine В Sun in my eyes, ooh You fill my whole soul with light I just wanna dance all night And feel your body close to mine Sunshine, we have no time B7 So kiss me twice or a million times  $% \left( 1\right) =\left( 1\right) \left( 1\right) \left($ Ebm Bbm Sunshine, we'll be fine B7

Just close your eyes and let the music guide

Sun in my eyes, ooh You make me crazy inside I don't wanna waste your time I just wanna call you're mine Sun in my eyes, ooh Abm You fill my whole soul with light I just wanna dance all night And feel your body close to mine

Sun in my eyes, ooh You make me crazy inside Stay forever by my side Then we'll never say goodbye

Sun in my eyes, I know It's hard to keep us unite Life play with us sometimes But you stay forever in my mind