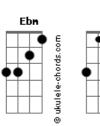

## **Tontom - Sunshine**

tom: Intro: Ebm Bbm B7 Db Sunshine, take your time

B7 Remember me if you don't mind Bbm Sunshine, love is blind В7 If you want me, then you'll be mine Sun in my eyes, ooh You make me crazy inside I don't wanna waste your time I just wanna call you're mine В Sun in my eyes, ooh You fill my whole soul with light I just wanna dance all night And feel your body close to mine Sunshine, we have no time B7 So kiss me twice or a million times  $% \left( 1\right) =\left( 1\right) \left( 1\right) \left($ Ebm Bbm Sunshine, we'll be fine B7