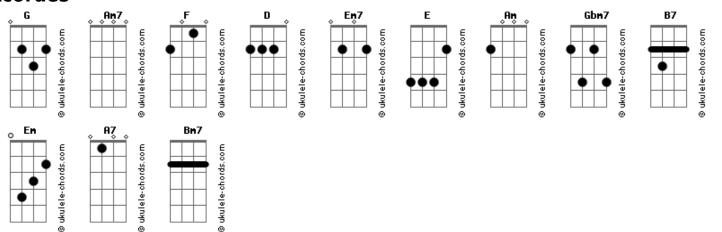

## Toni Braxton - There's No Me Without You

```
Tom: G
                                                               Why do I love in despair When you're not there
There's no me without you
                                                               Refrão:
There's no meaning to life without you
      Am7
Tell me why should I care 'bout doing my hair
                                                               There's no me without you
                                                               There's no meaning to life without you
When I can't stop the thinking about you
                                                                      Am7
                                                               Tell me why should I care 'bout doing my hair
There's no moon without you
There's no Saturday nights without you
                                                               When I can't stop the thinking about you
                                                                        G
           Am7
                                                               There's no moon without you
There's no walk through the park
                                                               There's no Saturday nights without you
No beat in my heart No I love you, No I can't live without you
                                                                         Am7
                                                               There's no walk through the park
Riff ''Tapping''
                                                               No beat in my heart No I love you, No I can't live without you
                                                               So blue for you So deep in love with you
                          Em7
You told me everything would be cool
                                                                                       Am7
                                                               So hard to say bye-bye When you know how hard I've tried
Said I wouldn't always feel blue
                           Gbm7 B7
                     Am
                                                               I, I, I tried baby No No No No
How come I feel like a wreck How come the skies are all gray
                        Am7
                                  D
How come my eyes are all red Why am I alone in bed
                                                               You told me everything would be fine Why am I losing my mind
                                                                                    Am7 Gbm7 B7
Riff
                                                               How come I feel like a fool Why do I keep losing you
                                                                                             D
                                                                                Am7
                                                               Why do I love in despair When you're not there
                              Fm7
You told me everything would be fine Why am I losing my mind
                     Am7 Gbm7 B7
                                                               Refrão
                                       Em
How come I feel like a fool Why do I keep losing you
```