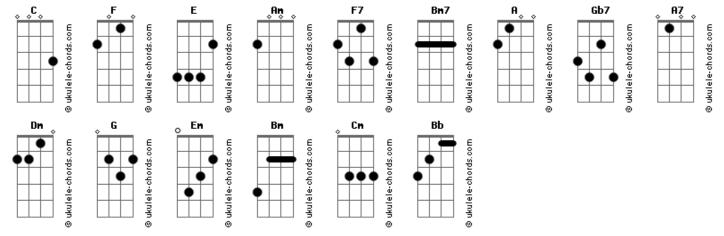

## Toni Braxton - Spanish Guitar

```
You don't even know that I exist
         melódica ( Fá e sol # quando está subindo. Quando desce
                                                                                                                                                                                                                                                                                              Dm
eles são naturais.)
                                                                                                                                                                                                                                                I wish that I was in your arms
Solo Inicial
                            F
                                                                                                                                                                                                                                                                                            Αm
A smoky room, a small cafe
                                                                                                                                                                                                                                               Like that Spanish guitar
                                                                                                                                                                                                                                                                                             Dm
They come to hear you play
                                                                                                                                                                                                                                               And you would play me through the night
And drink and dance the night away
                                                                                                                                                                                                                                               Till the dawn
                                                                                                                                                                                                                                                I wish you'd hold me in your arms
                                                                                                                                                                                                                                                                                            Am G
Bm7 E
                                                                                                                                                                                                                                               Like that Spanish guitar
I sit out in the crowd
                                                                                                                                                                                                                                                                                        F#m7-
                                                                                                                                                                                                                                                all night long
And close my eyes
                                                                                                                                                                                                                                               All night long
Dream to mind
                                                                                                                                                                                                                                                I'd be your song
                                                                                                                                                                                                                                                I'd be your song
           Bm7
But you don't know
                                                                                                                                               A7
You don't even know that I'm there
                                                                                                                                                                                                                                               Te sientes inteligente
                                                                                                                                                                                                                                               Cierras tus ojos
                                              Dm
I wish that I was in your arms
                                                                                                                                                                                                                                               Y suenes que soy tuyo
                                       Am
Like that Spanish guitar
                                                                                                                                                                                                                                               Pero yo no se
                                                                                                                                                                                                                                               Ni si quiera que estas aqui
                                                 Dm
And you would play me through the night
                                                                                                                                                                                                                                               Me gustaria tenerte en mis brazos amor
                               A A7
Till the dawn
                                                                                                                                                                                                                                               I sit out in the crowd
I wish you'd hold me in your arms
                                                                                                                                                                                                                                               And close my eyes
                                        Am
Like that Spanish guitar
                                                                                                                                                                                                                                               Dream to mind
                                         F#m7-
                                                                                                                                                                                                                                                           Bm
all night long
                                                                                                                                                                                                                                               But you don't know
All night long
                                                                                                                                                                                                                                                You don't even know that I exist
I'd be your song
                                                                                                                                                                                                                                                                                           Dm
                                                                                                                                                                                                                                                I wish that I was in your arms
                                                                                                                                                                                                                                                Like that Spanish guitar
I'd be your song
                                                                                                                                                                                                                                                                                                 Dm
                                                                                                                                                                                                                                               And you would play me through the night
Fill my heart with
                                                                                                                                                                                                                                               I wish you'd hold me in your arms
Every note you play
                                                                                                                                                                                                                                                                                       Am
                                                                                                                                                                                                                                                Like that Spanish guitar
        --3-1-humer-on-0-humer-on-3-----
                                                                                                                                                                                                                                                                                       F#m7-
                                                                                                                                                                                                                                               all night long
                                                                                                                                                                                                                                               All night long
I pray you'll look my way
                                                                                                                                                                                                                                               I'd be your song
                                                                Bm7
And hold me to your heart someday, yeah
                                                                                                                                                                                                                                                                                                Dm
                                                                                                                                                                                                                                               I'll be your song, your song, your song
                                                                                                                                                                                                                                                                                                 Am
                                                                                                                                                                                                                                               I'll be your song, yeah
I long to be the one that % \left\{ 1\right\} =\left\{ 1\right\} =
                                                                                                                                                                                                                                                                                              Dm
                                                                                                                                                                                                                                               I'll be your song, your song, your song
You caress with a tenderness
                                                                                                                                                                                                                                               Play me all night long
And you don't know
                                                                                                                                                                                                                                               I'll be your song, your song, your song
```

## Oferecimento Lojalele.com.br

Am I'll be your song, yeah
Dm G I'll be your song, your song

I'll be your song, your song
Am I'll be your song
I wanna be your song
Dm G Play me a

I'll be your song, your song, your song

Am

I'll be your song, yeah

Dm

I'll be your song, your song, your song

Am

Play me all night long

## **Acordes**