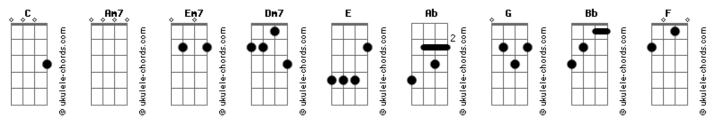

## **Toni Braxton - Let It Flow**

Tom: C Tabbed by:Jeff Kamungu Email: Tuning:Standard Guitar 1: Am7 Fm7 Dm7 Am7 Em7 Dm7 Guitar 2 Guitar 1 Bridge E (on Ab ) E (on Ab ) Am7 Am7|G E (on Ab ) Am7 Bb maj 7 F (on G) Back to main line