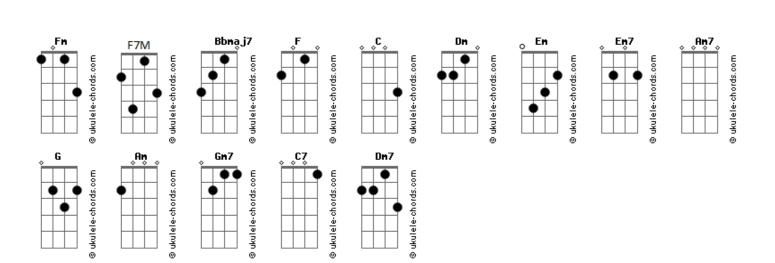

## **Toni Braxton - Breathe Again**

```
That, that I shall never breathe again
                          tom:
                                                            Breathe again, breathe again
                                                             That I shall never breathe again
                                              C
If I never feel you in my arms again
                                                            Breathe again
If I never feel your tender kiss again
                                                                 F2
                                                            And I can't stop thinkin' about
If I never hear I love you now and then
                                                                   Em7
Will I never make love to you once again
                                                            About the way my life would be
            Em7
                                                             F2
Please understand if love ends
                                                            No, I can't stop thinkin' about
                                                                      Em7
Then I promise you, I promise you
                                                            How could you love me then leave
  G7sus
                                                                 F2
                  G
                                                            And I can't get you outta my mind
That, that I shall never breathe again
                                                                 Em7
                                                                            Am7
(Breathe again, breathe again)
                                                            God knows how hard I tried
That I shall never breathe again
                                                               Gm7
                                                            And if you walk right out my life
                                                                 F7M
Breathe again
                                                            God knows I'd surely die
                                                                 F2
                                                            And I can't stop doing without
And I can't stop thinking about
                                                                     Fm7
                                                            Without the rhythm of my heart
        Em7
About the way things used to be
     F2
                                                            No I can't stop doin' without
And I can't stop thinking about
                                                                 Em7
                                                            For I would surely fall apart
        Fm7
                                                                F2
About the love that you make to me
                                                            And I can't get you outta my mind
And I can't get you outta my head
                                                                   Em7
                                                                                 Am7
                                                            Cause I know I can't deny it
 Em7
How in the world will I begin
                                                               Bb7M
                                                            And I would die if you decide
 Gm7
To let you walk right out my life
                                                               F7M
                                                            You won't see me again
And blow my heart away
And I can't stop carin' about
                                                            If I never feel you in my arms again (If I never ever
        Em7
                  Am7
About the apple of my eye
                                                            If I never feel your tender kiss again (no, no, no, no)
  F2
And I can't stop doing without
                                                                 Fm
          Em7
                                                            If I never hear I love you now and then (now and then)
Without the center of my life
                                                            Will I never make love to you once again (please, please
And I can't get you outta my head
                                                            please understand)
      Em7 Am7
                                                                                    Am7
                                                                         Em7
And I know I can't pretend
                                                            Please understand if love ends (if it should never end)
           Bb7M
That I won't die if you decide
                                                            Then I promise you, I promise you
 F7M
                                                              G7sus
                                                            That, that I shall never breathe again
You won't see me again
                                                            (Breathe again, breathe again)
If I never feel you in my arms again
                                                             That I shall never breathe again
If I never feel your tender kiss again
                                                            Breathe again
If I never hear I love you now and then
                                                            That, that I shall never breathe again
      F
Will I never make love to you once again
            Em7
                                                            (Breathe again, breathe again)
Please understand if love ends
      Dm
                                                             That I shall never breathe again
Then I promise you, I promise you
   G7sus
                                                            Breathe again
```

## Acordes