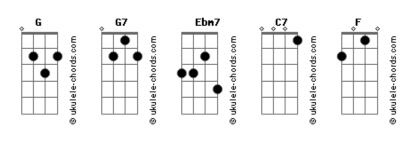

## **Tom Waits - Little Trip To Heaven**

```
tom:
Intro: C7M Dm7 Em7 G
     C7M Dm7 Em7 G G7
[Primeira Parte]
             Dm7
                        Fm7
Little trip to Heaven, on the wings of your love
            Dm7
                  Em7 Ebm7
Banana moon is shining in the sky
            G7
Feel like I'm in Heaven, when you're with me
              F E
Know that I'm in Heaven when you smile
  Dm7
                        G7
Though we're stuck here on the ground
          G7 ( C7M )
 Dm7
I got something that I found and it's you
( C7M Dm7 F G G7 )
[Segunda Parte]
                     Dm7
And I don't have to take no trip to outer space
          Dm7 Em7 Ebm7
All I have to do is look at your face
                G7
And be-fore I know it, I'm in orbit a-round you
              F
                   F
                           Am
Thanking my lucky stars that I've found you
                  G7
When I see your constel-lation
 Dm7
         G7
Honey, you're my inspi-ration and it's you
```

E<sub>n</sub>7

ukulele-chords.com

```
( C7M Dm7 F G G7 )
[Solo] C7M Dm7 Em7 G G7
     C7M Dm7 Em7 Ebm7
     D7 G7 C7M C7
Dm7 F E Am
     Dm7 G7 Dm7 G7
C7M Dm7 F G G7
[Terceira Parte]
       C7M
                          Dm7
                                         Em7 G G7
You're my north star, when I'm lost and feeling blue
  C7M Dm7
The sun is breaking through the clouds
    Em7
Don't you, don't you know it's true?
  Dm7
               G7
Honey, all the other stars seem dim a-round you
              F E
Thanking my lucky stars that I've found you
    Dm7
                  G7
When I see your smiling face, honey
      Dm7
I know nothing ever going to take your place
[Final]
       C7M Dm7
And it's you... and it's you
       C7M Dm7
                       Em7
And it's you...
                and it's you
       C7M Dm7
                 Em7
And it's you...
Dm7
                 and it's you
                 G7
And it's you and it's you, shoo-be-doo, ba-da-da
```

## Acordes