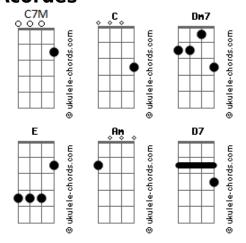

## **Tom Waits - Little Trip To Heaven**

```
tom:
Intro: C7M Dm7 Em7 G
     C7M Dm7 Em7 G G7
[Primeira Parte]
             Dm7
                        Fm7
Little trip to Heaven, on the wings of your love
            Dm7
                  Em7 Ebm7
Banana moon is shining in the sky
            G7
Feel like I'm in Heaven, when you're with me
              F E
Know that I'm in Heaven when you smile
  Dm7
                        G7
Though we're stuck here on the ground
          G7 ( C7M )
 Dm7
I got something that I found and it's you
( C7M Dm7 F G G7 )
[Segunda Parte]
                     Dm7
And I don't have to take no trip to outer space
          Dm7 Em7 Ebm7
All I have to do is look at your face
                G7
And be-fore I know it, I'm in orbit a-round you
              F
                   F
                           Am
Thanking my lucky stars that I've found you
                  G7
When I see your constel-lation
 Dm7
         G7
Honey, you're my inspi-ration and it's you
```

E<sub>n</sub>7

ukulele-chords.com

```
( C7M Dm7 F G G7 )
[Solo] C7M Dm7 Em7 G G7
     C7M Dm7 Em7 Ebm7
     D7 G7 C7M C7
Dm7 F E Am
     Dm7 G7 Dm7 G7
C7M Dm7 F G G7
[Terceira Parte]
       C7M
                          Dm7
                                         Em7 G G7
You're my north star, when I'm lost and feeling blue
  C7M Dm7
The sun is breaking through the clouds
    Em7
Don't you, don't you know it's true?
  Dm7
               G7
Honey, all the other stars seem dim a-round you
              F E
Thanking my lucky stars that I've found you
    Dm7
                  G7
When I see your smiling face, honey
      Dm7
I know nothing ever going to take your place
[Final]
       C7M Dm7
And it's you... and it's you
       C7M Dm7
                       Em7
And it's you...
                and it's you
       C7M Dm7
                 Em7
And it's you...
Dm7
                 and it's you
                 G7
And it's you and it's you, shoo-be-doo, ba-da-da
```

## Acordes