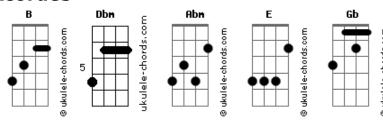

## Tom Rosenthal - It's Ok

```
Intro: Dbm Abm E Abm
                                  F
                                                Δhm
                Abm
Keep me here, my heart is near, my love has gone away
                Abm
                                 Ε
Tell me true, my heart is new, my love has gone away
( B E Abm Gb )
                 Abm
It's ok i know someday i'm gonna be with you
               Abm
It's ok i know someday i'm gonna be with you
( Dbm Abm E Abm )
                                  F
                Abm
Speak to me, my heart is free, my love has gone away
                Abm
                                  Ε
Tell me true, my heart is blue, my love has gone away
     Е
                 Abm
```

```
It's ok I know someday i'm gonna be with you
                Abm
    E
It's ok i know someday i'm gonna be with you
R
   F
                 Abm
It's ok I know someday i'm gonna be with you
            Abm
Uuuuh UhUh Uuuuuuuuh Uh Uh Uuuuh Uh Uh Uuuuh
            Abm
Uuuuh UhUh Uuuuuuuuh Uh Uh Uuuuh Uh Uh Uuuuh
                 Abm
It's ok I know someday i'm gonna be with you
B
     Е
                 Abm
It's ok i know someday i'm gonna be with you
                 Abm
It's ok I know someday i'm gonna be with you
    F
                Abm
It's ok i know someday i'm gonna be with you
     Е
                 Abm
It's ok I know someday i'm gonna be with you
( B E Abm Gb)
```

## **Acordes**