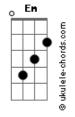

## Tom Petty - A Face In The Crowd

tom: Intro: Em C Em C Em C Before all of this Ever went down Fm In another place Another town You were just A face in the crowd D You were just A face in the crowd Bm Out in the street Am Walking around A face in the crowd Out of a dream Out of the sky Fm Into my heart Into my life And you were just