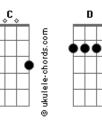

## Tom Petty - A Face In The Crowd

tom: Intro: Em C Em C Em C Before all of this Ever went down Fm In another place Another town You were just A face in the crowd D You were just A face in the crowd Bm Out in the street Am Walking around A face in the crowd Out of a dream Out of the sky Fm Into my heart Into my life And you were just

## D **Acordes**

A face in the crowd