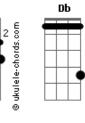

## Tom Odell - You're Gonna Break My Heart Tonight

Tom: Ab Ab Bbm Intro: Ab Ab Fm Eb Eb7 If you've made up your mind Fb If I'm too much to swallow Δh The cab is outside Ab Ab7 You can't wait 'til tomorrow Ab You've finished your beer Db I'm right on the edge Fm You're saying some sweet lines Db Bbm Ab Eb7 Seeing your clothes on the bed Eb That I wanna hear Eb С I'll do what I can Db Ab Fm But it don't take no Einstein to see that it's clear, oh Ab Ab7 To take it like a man, oh Db Ab Eb Ab You're gonna break my heart tonight (Bb Bb Gm F Cm F) Ab Db Ab Fb You're gonna break my heart tonight Bb Bb Gm You're gonna, you're gonna, you're gonna Ab The old taxi driver Cm F F. Ab You're gonna break my heart Looks down to his feet Bb Bb Gm You're gonna, you're gonna, you're gonna Fm The audience sit there in silence and Cm F F. You're gonna break my heart Eb Eb7 Hold on to their seats Bb Bb Gm You're gonna, you're gonna, you're gonna Db Ab For here comes the punchline F . Cm Fm You're gonna break my heart С So short and so neat Bb Bb Gm You're gonna, you're gonna, you're gonna Ab Db Ab Fb Cm You're gonna break my heart tonight E F . You're gonna break my heart Ab Db Ab Fbm Ab You're gonna break my heart tonight Bb Bb Gm You're gonna, you're gonna, you're gonna Db F Cm F Eb And girl, that's alright You're gonna break my heart