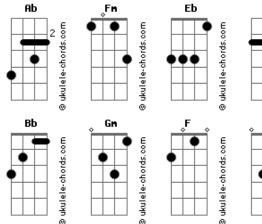

## Tom Odell - You're Gonna Break My Heart Tonight

Tom: Ab Ab Bbm Intro: Ab Ab Fm Eb Eb7 If you've made up your mind Fb If I'm too much to swallow Δh The cab is outside Ab Ab7 You can't wait 'til tomorrow Ab You've finished your beer Db I'm right on the edge Fm You're saying some sweet lines Db Bbm Ab Eb7 Seeing your clothes on the bed Eb That I wanna hear Eb С I'll do what I can Db Ab Fm But it don't take no Einstein to see that it's clear, oh Ab Ab7 To take it like a man, oh Db Ab Eb Ab You're gonna break my heart tonight (Bb Bb Gm F Cm F) Ab Db Ab Fb You're gonna break my heart tonight Bb Bb Gm You're gonna, you're gonna, you're gonna Ab The old taxi driver Cm F F. Ab You're gonna break my heart Looks down to his feet Bb Bb Gm You're gonna, you're gonna, you're gonna Fm The audience sit there in silence and Cm F F. You're gonna break my heart Eb Eb7 Hold on to their seats Bb Bb Gm You're gonna, you're gonna, you're gonna Db Ab For here comes the punchline F . Cm Fm You're gonna break my heart С So short and so neat Bb Bb Gm You're gonna, you're gonna, you're gonna Ab Db Ab Fb Cm You're gonna break my heart tonight E F . You're gonna break my heart Ab Db Ab Fbm Ab You're gonna break my heart tonight Bb Bb Gm You're gonna, you're gonna, you're gonna Db F Cm F Eb And girl, that's alright You're gonna break my heart