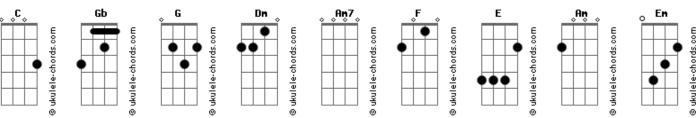

## **Tom Odell - If You Wanna Love Somebody**

```
And I'll be waiting, oh
                                                            Till you decide
 (forma dos acordes no tom de Gb )
Capostraste na 6º casa
                                                           You wanna be in love
          C G
 You should look at your reflection
                                                             You really shouldn't let me hold you
 If you wanna see a lie
                                                           If you wanna just pretend
      G
                                                               G
 You're heading in the right direction
                                                             You gotta make your kiss a little colder
    C
                                                           Dm7 C G
                 G
                                                            If it's ever gonna end
 If you wanna pick a side
                              Am
                                                                           Е
 Give me more perfection if you wanna see me cry
                                                            Lay your head upon my shoulder if you just need a friend
                                                                          F
                                                                              Bb F
                                                              Oh if you wanna love somebody
               Am7
  Oh if you wanna love somebody
                                                           (If you want to love)
              Am7
  Oh if you wanna love somebody
                                                           Oh if you wanna love somebody
I'm your guy
                                                           (If you want to love)
    I'm your guy
                                                           Oh if you wanna love somebody
                C2 C
   You should get your car a starting
                                                           (If you want to)
                                                            Am G C
                                                           I'm your man
Dm7 C G
  If you wanna be apart
          C
  Go to the Californian party
                                                           I'm your man, oh
 If you wanna f a star
                                                           Lie, oh lie, oh lie
Or flick back through your memories
    Am C F
                                                           I'll be waiting
If you want a broken heart
                                                            Cry, oh cry, oh cry
  Oh if you wanna love somebody
                                                           Yeah I'll be waiting
(If you want to love)
                                                            Till you decide
                      Rh F
                                                                             Dm7 C F
Oh if you wanna love somebody
                                                           You wanna be in love
                                                                                  Am7 G Am
(If you want to love)
                                                           You wanna be back in love
Oh if you wanna love somebody
                                                                                Dm7 C F
                                                           You wanna be back in love
                                                                                      Am7 G Am
(If you want to)
                                                           Do you wanna be back in love?
                                                                   G C Dm7 C F
I'm all yours
                                                           You gotta know by now
Dm7 C G
I'm, I'm all yours
                                                                                 G Am7 G Am
                                                           You've gotta know that by now
                                                                      G C Dm7 C F
                                                           You've gotta know that by now
Lie, oh lie, oh lie
                                                                            G Am7 G Am G
                                                           You've gotta know by now,
                                                                                         oh, oh
                                                           C Dm7 C F G Am7 G Am G C Dm7 C F Oh, oh,
I'll be waiting
Cry, oh cry, oh cry
                                                           (GAm7GAm)
```