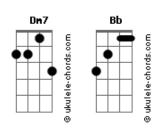

## **Tom Odell - If You Wanna Love Somebody**

```
And I'll be waiting, oh
                                                            Till you decide
 (forma dos acordes no tom de Gb )
Capostraste na 6º casa
                                                           You wanna be in love
          C G
 You should look at your reflection
                                                             You really shouldn't let me hold you
 If you wanna see a lie
                                                           If you wanna just pretend
      G
                                                               G
 You're heading in the right direction
                                                             You gotta make your kiss a little colder
    C
                                                           Dm7 C G
                 G
                                                            If it's ever gonna end
 If you wanna pick a side
                              Am
                                                                           Е
 Give me more perfection if you wanna see me cry
                                                            Lay your head upon my shoulder if you just need a friend
                                                                          F
                                                                              Bb F
                                                              Oh if you wanna love somebody
               Am7
  Oh if you wanna love somebody
                                                           (If you want to love)
              Am7
  Oh if you wanna love somebody
                                                           Oh if you wanna love somebody
I'm your guy
                                                           (If you want to love)
    I'm your guy
                                                           Oh if you wanna love somebody
                C2 C
   You should get your car a starting
                                                           (If you want to)
                                                            Am G C
                                                           I'm your man
Dm7 C G
  If you wanna be apart
          C
  Go to the Californian party
                                                           I'm your man, oh
 If you wanna f a star
                                                           Lie, oh lie, oh lie
Or flick back through your memories
    Am C F
                                                           I'll be waiting
If you want a broken heart
                                                            Cry, oh cry, oh cry
  Oh if you wanna love somebody
                                                           Yeah I'll be waiting
(If you want to love)
                                                            Till you decide
                      Rh F
                                                                             Dm7 C F
Oh if you wanna love somebody
                                                           You wanna be in love
                                                                                  Am7 G Am
(If you want to love)
                                                           You wanna be back in love
Oh if you wanna love somebody
                                                                                Dm7 C F
                                                           You wanna be back in love
                                                                                      Am7 G Am
(If you want to)
                                                           Do you wanna be back in love?
                                                                   G C Dm7 C F
I'm all yours
                                                           You gotta know by now
Dm7 C G
I'm, I'm all yours
                                                                                 G Am7 G Am
                                                           You've gotta know that by now
                                                                      G C Dm7 C F
                                                           You've gotta know that by now
Lie, oh lie, oh lie
                                                                            G Am7 G Am G
                                                           You've gotta know by now,
                                                                                         oh, oh
                                                           C Dm7 C F G Am7 G Am G C Dm7 C F Oh, oh,
I'll be waiting
Cry, oh cry, oh cry
                                                           (GAm7GAm)
```