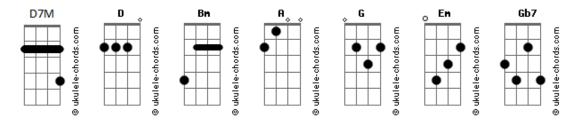

Bm A
Just your feet rubbing up against mine
 Bm A D G
Oh rubbing up against mine
 Bm A D G
Oh rubbing up against mine
```

```
Oh rubbing up against mine
 I sit on these aeroplane's
 But I just wanna walk
 Play me these symphonies
  But I just wanna talk
                Α
So baby won't you come back
Oh I need something real
        A D
               G
 I'd sleep on a bed that's made of concrete
  G Bm A
Just the two of us and no sheet
D G Bm A
Just your feet rubbing up against mine
Bm A D G Bm A

I'd sleep on a bed that's made of concrete

D G Bm A

Just the two of us and no sheet
D G Bm A
Just your feet rubbing up against mine
Bm A D G
Oh rubbing up against mine
 Bm A D G
Oh rubbing up against mine
 Bm A D G
Rubbing up against mine
 Bm A D G
Rubbing up against mine
```

## **Acordes**