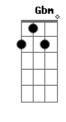

## Tom Mugabe - In All

```
tom:
Intro: E Am E Am
 I have feeling per you
 I miss you
   Gbm
My darling
  В7
My darling
In all day
 I have feeling per you
 I love you
   Gbm
My darling
  В7
My darling
In my heart
  Am
Be my love per you
My darling
   Dbm
My darling
   Gbm
My darling
In all day
  A E
I love you
Am E
 I love you
E
I love you
 m E
I love you
```