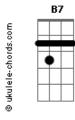

## Tom Mugabe - In All

```
tom:
Intro: E Am E Am
 I have feeling per you
 I miss you
   Gbm
My darling
  В7
My darling
In all day
 I have feeling per you
 I love you
   Gbm
My darling
  В7
My darling
In my heart
  Am
Be my love per you
My darling
   Dbm
My darling
   Gbm
My darling
In all day
  A E
I love you
Am E
 I love you
E
I love you
 m E
I love you
```