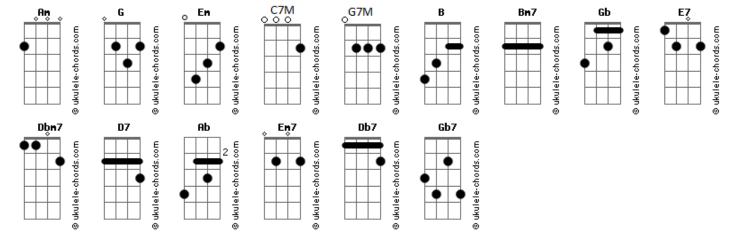

## **Tom Jobim - How Insensitive**

```
Tom: B
  ( Tom Jobim / Vinicius de Moraes / Norman Gimbel )
How, insensitive, I must have seemed
                         E7
When she told me that she loved me
            C7M
How unmoved and cold I must have seemed
        F#(b9b13) Bm(7M)
When she told me so sincerely
               Ab
Why, she must have asked
          G7M
                    Em7
Did I just turn and stare iin icy silence?
           Db7
                           Em
What was I to say
                    What can you say
      Gb7 Bm7
When a love affair is over
Bm7
           Gb
Now, she's gone away And I'm alone
```

| With a mer                                    | nory of her         |                       | Dbm7       |
|-----------------------------------------------|---------------------|-----------------------|------------|
| Vague, and                                    |                     | sad, I see i<br>m(7M) |            |
| All her he                                    |                     | n that last           |            |
| How she mu                                    | ust have ask<br>G7M |                       | Bm7        |
| Could I just turn and stare in icy silence D7 |                     |                       |            |
| What, was I To do, What can you do Gb7 Bm7    |                     |                       |            |
| When a love affair is over                    |                     |                       |            |
| Bm7                                           | Gb7                 |                       | E7         |
| <br> 1 2 3                                    | 4º  1   <br>    2   | 4º  1   <br>2  34     |            |
| 4                                             | 3  4                | !!!!!!                |            |
|                                               |                     |                       | 3  4  <br> |
| 0 000                                         | 0 000               | 0 000                 | 0 000      |
| G                                             | C7M                 | Dbm7 F#               | 7(b9b13)   |
|                                               | <br>  2             | <br>  2               | 111111     |
| 11-111                                        | 11-111              | 11-111                |            |

## **Acordes**