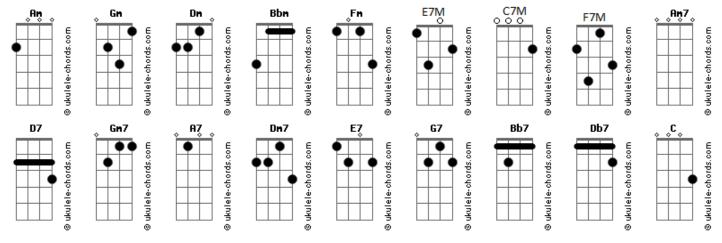

## **Tom Jobim - Bonita**

tom:  $\mathsf{Am}$ Am7 Am7 Am Am7 Am7 What can I say to you bonita Am-What magic words would capture you Am7 Am Am7 Am7 Am7 Like a soft evasive mist you are bonita Am7 Am Am D7 Gm7 You fly away when love is new Gm7 Gm7 Gm Gm7 Gm7 What do you ask of me bonita Gm7 Gm Gm- Gm

What part do you want me to play Dm7 Dm Dm7 Dm7 Dm7 Shall I be the clowin for you bonita Dm Dm- Dm7 E7M E7 Dm7 I will be anything you say C7M Am7 D7 D7(9-/11) Bonita, don't run away bonita Dm7 G7 D7 Dm7 Bbm Bonita, don't be afraid to fall in love with me F#7M F7M Gm7 I love you, I tell you I love you, I love you
Fm Bb7 C7M Am7 D7 Db7 Bonita, if you love me life will be beautiful C C C C Bonita, bonita