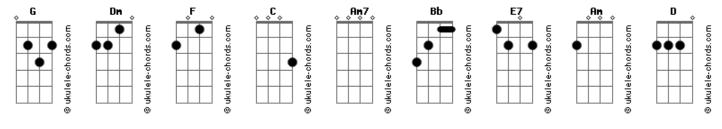

## Toad The Wet Sprocket - All I Want

```
Tom: G
                     Dm
Nothing's so loud
As hearing when we lie
             Dm
The truth is not kind
And you've said neither am I
      Dm
everything
               Am7
All I want is to feel this way
to be this close, to feel the same
               Am7
All I want is to feel this way
the evening speaks, I feel it say....
(Dm F C Am7)
Nothing's so cold
As closing the heart when all we need
Is to free the soul
                      Am7
But we wouldn't be that brave I know
And the air outside so soft, confessing everything
Am7
```

```
everything
                 Am7
All I want is to feel this way
to be this close, to feel the same
                 Am7
All I want is to feel this way
                    E7
the evening speaks, I feel it say....
     Am G
And it won't matter now
Whatever happens will be
Though the air it(?) speaks of all we'll never be
                       Dm F C Am7 Dm Am7 Bb
It won't trouble me
[Solo] Dm F C Am7 Dm Am7 Bb
                 Am7
All I want is to feel this way
    Dm
To be this close, to feel the same
               Am7
All I want is to feel this way
The evening speaks, I feel it say...
And it feels so close
Let it take me in
Let it hold me so
I can feel it say
```

## **Acordes**