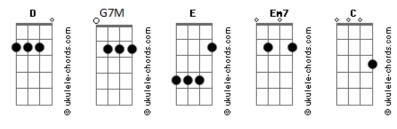

## Tita Garcia - My Old Friend

```
Tom: E
Intro: Em7 G7M D
          Em7 G7M D
           G7M
My Old Friend
 D
I miss you
Em7
                 G7M
Darkness will pass when we meet
Fm7
                                       D
Time flew faster than us
And now we can't recognize \mbox{Em7} \mbox{G7M} \mbox{D}
Any affinities
( Em7 G7M D )
( Em7 G7M D )
     G7M
Fm7
 My Old Friend
I miss you
                                         D
Em7
Darkness will pass when we meet
Time flew faster than us
And now we can't recognize
Em7 G7M D
Any affinities
( Em7 G7M D )
( Em7 G7M D )
Time, Time, Time
Do your work
Time, Time, Time
```