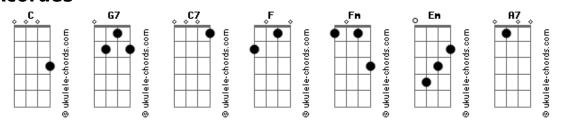

## **Tiny Tim - Tiptoe Through The Tulips**

tom:

C
Intro: C G7

Tiptoe through the window
C C7 F F Fm
By the window, that is where I'll be
C G7 C F C
Come tiptoe through the tulips with me
G7 C G7
Oh, tiptoe from the garden
C C7 F Fm
By the garden of the willow tree
C G7 C F C
And tiptoe through the tulips with me
F Em A7
Knee deep in flowers, we'll stray
Em D7
We'll keep the showers away
G7 C G7
And if I kiss you in the garden
C C7
In the moonlight

```
F Fm
Will you pardon me
C G7 C F C G7
And tiptoe through the tulips with me?

[Solo] C G7 C C7
F Fm C G7
C F C C7

F Em A7
Knee deep in flowers, we'll stray
Em D7 G7
We'll keep the showers away
C G7
And if I kiss you in the garden
C C7
In the moonlight
F Fm
Will you pardon me
C G7 C F Fm
And tiptoe through the tulips with me?