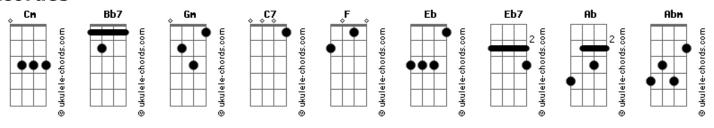

## **Tiny Tim - Tiptoe Through The Tulips**

```
tom:
              Cm
                                                 Adim
     Bb7
          Bb7 (ii)
                     Gm
                          Gm (ii) C7
Bb7 (ii)
                  Bb7 (ii)
Eb (ii)
Tiptoe through the window
                              Abm (ii)
     Eb Eb7 Ab
By the window, that is where I'll be
                            Eb Ab (ii) Eb
                     Bb7
Come tiptoe through the tulips with me
Bb7 (ii)
Oh,
Tiptoe from the garden
    Eb Eb7 Ab
By the garden of the willow tree
                   Bb7
                               Eb Ab (ii) Eb Eb7
And tiptoe through the tulips with me
          Gm (ii)
Ab (ii)
Knee deep in flowers we'll stray
```

```
F
We'll keep the showers away
        Fb
And if I kiss you in the garden
     Eb
            Eb7
                   Ab
In the moonlight, will you pardon me?
                               Eb Ab (ii) Eb Bb7 (ii)
                    Bb7
And tiptoe through the tulips with me
Solo
Eb
     Bb7
            Eb Eb7 Ab Abm
            Eb Ab (ii) Eb Eb7
Ab (ii)
            Gm (ii)
                          C7
Knee deep in flowers we'll stray
                   Bb7
            F
We'll keep the showers away
        Eb
And if I kiss you in the garden
     Eb
             Eb7 Ab
In the moonlight, will you pardon me?
                   Bb7
                               Eb Eb7 Ab (ii) Ab Adim
   Eb
And tiptoe through the tulips with me
```

## **Acordes**