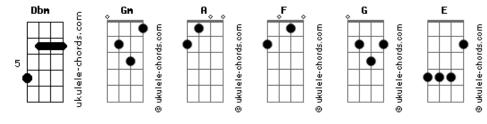

## **Tiny Tim - People Are Strange**

```
When you're strange
                           tom:
               Dbm
                                                             Faces come out of the rain
                                                             When you're strange
           Dbm
                              Gm
                                           Dbm
People are strange when you're a stranger
                                                             No one remembers your name
          Dbm A
                                                             When you're strange
Faces look ugly when you're alone
                Gm
Women seem wicked when you 're unwanted
                                                             When you're strange
           Dbm A
Streets are uneven when you're down
                                                             When you're strange
                                                             (AGFEDbm)
When you're strange
                                                             ( Dbm Gm Dbm Gm )
                                                             ( Dbm A Dbm )
Faces come out of the rain
                                                             ( Dbm Gm Dbm Gm )
                                                             ( Dbm A Dbm )
When you're strange
No one remembers your name
                                                             When you're strange
When you're strange
                                                             Faces come out of the rain
When you're strange
                                                             When you're strange
When you're strange
                                                             No one remembers your name
(AGFEDbm)
                                                             (What is it?)
                  Gm
                               Dbm
                                                             When you're strange
People are strange when you're a stranger
        Dbm A
                                                             When you're strange
Faces look ugly when you're alone
                                                             When you're strange
                 Gm
Women seem wicked when you're unwanted
         Dbm A
Streets are uneven when you're down
```