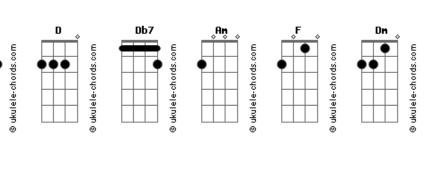

## Tina Charles - I Love To Love

```
Intro: A Gbm A Gbm
Oh, I love to love
But my baby just loves to dance, he wants to dance
He loves to dance, he got to dance
Oh, I love to love
But my baby just loves to dance
Oh, I love to love
             Db7
But there's no time for our romance
      D F
No, no, no...o
Oh, I love to love
But my baby just loves to dance
The minute the band begins to swing it
                   Dm
He's on his feet to dig it and dance the night away
Stop, I'm spinning like a top
Well dance until we drop, but if I have my way
Oh, I love to love
But my baby just loves to dance, he wants to dance
He loves to dance, he got to dance
Oh, I love to love
```

```
But my baby just loves to dance
Oh, I love to love
                             Ghm
            Dh7
But he won't give our love a chance
      D
No, no, no...o
Oh, I love to love
But my baby just loves to dance
Stop, I'm spinning like a top
Well dance until we drop, but if I have my way
Some night insteaf of going down town
                     Dm
Well stay at home and get down to what I'm trying to say
I love to love
                         Α
But my baby just loves to dance, Yeah, Yeah
(E Gb B Abm)
Oh, I love to love
               В
But my baby just loves to dance, of course!
(E Gb B Abm)
Oh, I love to love
But my baby just loves to dance, of course!
Oh, I love to love
But my baby just loves to dance, of course!
```