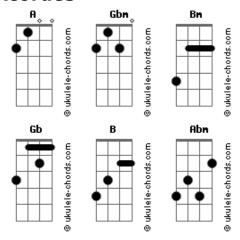

## Tina Charles - I Love To Love

```
Intro: A Gbm A Gbm
Oh, I love to love
But my baby just loves to dance, he wants to dance
He loves to dance, he got to dance
Oh, I love to love
But my baby just loves to dance
Oh, I love to love
             Db7
But there's no time for our romance
      D F
No, no, no...o
Oh, I love to love
But my baby just loves to dance
The minute the band begins to swing it
                   Dm
He's on his feet to dig it and dance the night away
Stop, I'm spinning like a top
Well dance until we drop, but if I have my way
Oh, I love to love
But my baby just loves to dance, he wants to dance
He loves to dance, he got to dance
Oh, I love to love
```

```
But my baby just loves to dance
Oh, I love to love
                             Ghm
            Dh7
But he won't give our love a chance
      D
No, no, no...o
Oh, I love to love
But my baby just loves to dance
Stop, I'm spinning like a top
Well dance until we drop, but if I have my way
Some night insteaf of going down town
                     Dm
Well stay at home and get down to what I'm trying to say
I love to love
                         Α
But my baby just loves to dance, Yeah, Yeah
(E Gb B Abm)
Oh, I love to love
               В
But my baby just loves to dance, of course!
(E Gb B Abm)
Oh, I love to love
But my baby just loves to dance, of course!
Oh, I love to love
But my baby just loves to dance, of course!
```